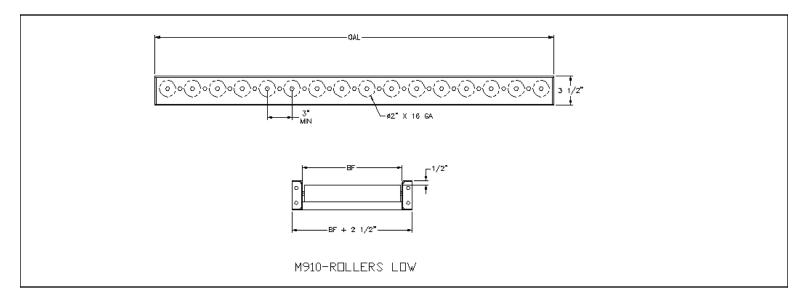

## MODEL 910 GRAVITY ROLLER CONVEYORS MILD DUTY – 240 POUND ROLLER RATING

High-efficiency gravity roller conveyor series with a range of frame and roller options designed to meet the needs of most common industrial conveying applications.

**Between Frame Widths:** 12" – 36" (Custom Widths Available)

**Lengths:** 6" – 10'0" Sections

**Frame:** 3 <sup>1</sup>/<sub>2</sub>" x 1 <sup>1</sup>/<sub>4</sub>" x 10 Gauge Frame

**Rollers:** 2" Diameter x 16 Gauge Tube, 7/16" Hex Axle, 240 Pound Roller Rating