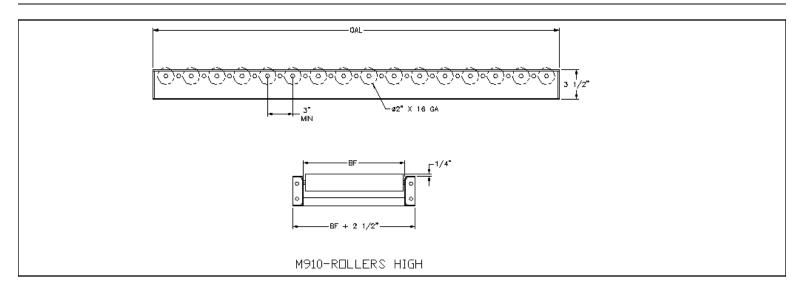

## MODEL 910 GRAVITY ROLLER CONVEYORS MILD DUTY – 240 POUND ROLLER RATING

High-efficiency gravity roller conveyor series with a range of frame and roller options designed to meet the needs of most common industrial conveying applications.

**Between Frame Widths:** 12" – 36" (Custom Widths Available)

**Lengths:** 6" – 10'0" Sections

**Frame:** 3 <sup>1</sup>/<sub>2</sub>" x 1 <sup>1</sup>/<sub>4</sub>" x 10 Gauge Frame

**Rollers:** 2" Diameter x 16 Gauge Tube, 7/16" Hex Axle, 240 Pound Roller Rating